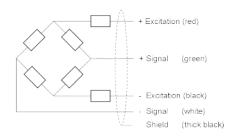

## **SPECIFICATION**

| Rated capacities (Emax) | 50,60,100,150,200,250,300,500kg | Temperature, compensated         | -10°C~+40°C        |
|-------------------------|---------------------------------|----------------------------------|--------------------|
| Rated Output            | 2.0±0.2mV/V                     | Temperature, operating           | -20°C~+50°C        |
| Accuracy class          | OIML C3                         | Maximum safe overload            | 150%Emax           |
| Creep error (30min)     | ±166ppm                         | Ultimate overload                | 300%Emax           |
| Zero balance            | ±3%Emax                         | Excitation, recommended          | 10V DC             |
| TC ZERO                 | ±17.5ppm/°C                     | Excitation, maximum              | 15V DC             |
| TC SPAN                 | +20°C~+40°C, ±17.5ppm/°C        | Protection class                 | IP65               |
|                         | -10°C~+20°C, ±11.67ppm/°C       | Construction                     | Anodized Aluminium |
| Input resistance        | 400±15Ω                         | Cable                            | Length: 1.8m       |
| Output resistance       | 350±3Ω                          | Cable                            | Diameter: Φ 5mm    |
| Insulation resistance   | ≥2000MΩ (50V DC)                | Installation torque, recommended | 10N-m              |
| Max platform size       | 400x400mm                       |                                  | ·                  |