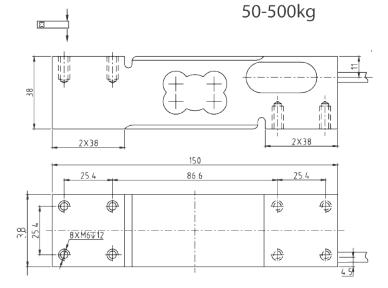

## **SPECIFICATION**

| Rated capacities (Emax) | 50,60,100,150,200,250,300,500kg | Temperature, compensated         | -10°C~+40°C        |
|-------------------------|---------------------------------|----------------------------------|--------------------|
| Rated Output            | 2.0±0.2mV/V                     | Temperature, operating           | -20°C~+50°C        |
| Accuracy class          | OIML C3                         | Maximum safe overload            | 150%Emax           |
| Creep error (30min)     | ±166ppm                         | Ultimate overload                | 300%Emax           |
| Zero balance            | ±3%Emax                         | Excitation, recommended          | 10V DC             |
| TC ZERO                 | ±17.5ppm/°C                     | Excitation, maximum              | 15V DC             |
| TC SPAN                 | +20°C~+40°C, ±17.5ppm/°C        | Protection class                 | IP65               |
|                         | -10°C~+20°C, ±11.67ppm/°C       | Construction                     | Anodized Aluminium |
| Input resistance        | 400±15Ω                         | Cable                            | Length: 1.8m       |
| Output resistance       | 350±3Ω                          | Cable                            | Diameter: Φ 5mm    |
| Insulation resistance   | ≥2000MΩ (50V DC)                | Installation torque, recommended | 10N-m              |
| Max platform size       | 400x400mm                       |                                  | ·                  |